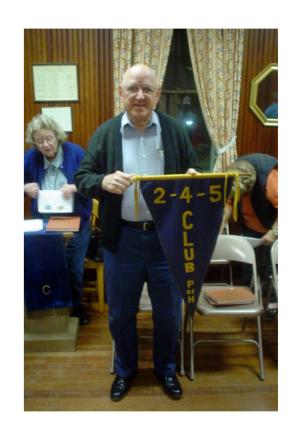

### What was the 2-4-5 Club?

A

Back in 1950, Granges meeting on the second and fourth Fridays decided it would be fun to meet on a fifth Friday once a year. In this way they could neighbor with Granges they could not otherwise visit. After a few meetings a banner of blue and gold in the shape of a triangle was created. It was presented each year to the Grange having the largest attendance at the meeting.

While the 2-4-5 Club never officially folded, meetings ceased being held a few years ago.