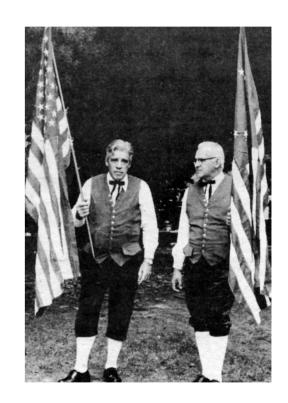

Where is this building located?

The New England Grange Building at the Big E, Springfield, MA

Who are these two men?

William Gardiner (left) and Ellsworth (Bud) Beecher (right).
Bill was a Past General Deputy, and Bud was a Past State
Master (1986-1990) of the CT State Grange.