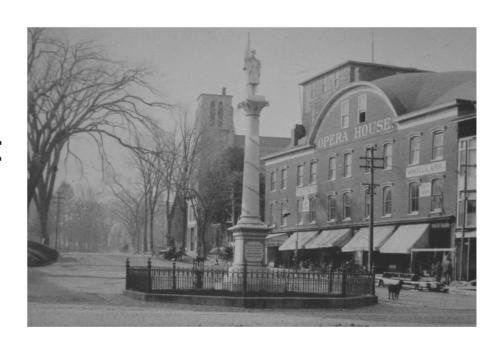

## What year was the **FIRST**Connecticut State Grange formed?

### 1875

The first State Grange in Connecticut was organized at a meeting held at the Old Taylor Opera House in Danbury on April 15 and 16, 1875.