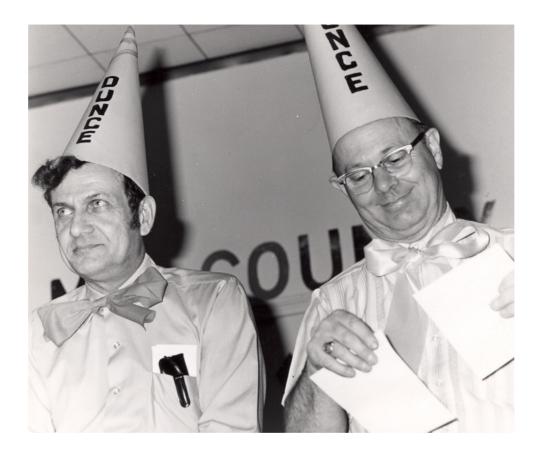

Where is this building located?

The New England Grange Building at the Big E, Springfield, MA

Who are these two men?

William Gardiner (left) and Ellsworth (Bud) Beecher (right).
Bill was a Past General Deputy, and Bud was a Past State
Master (1986-1990) of the CT State Grange.