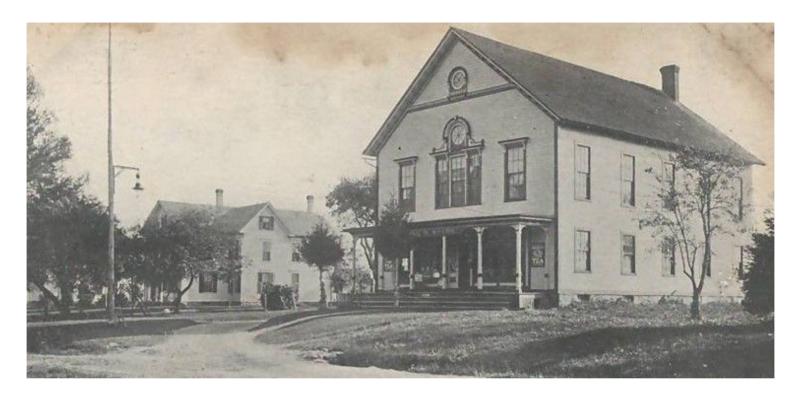

What is the name of the dormitory located on the University of Connecticut campus that was built by the Connecticut State Grange?

### **Grange Hall**

In 1940, each Grange member in the state donated \$1 each with the college matching the 20,000 one dollar donations for the construction of this residence hall, which is still in operation today.