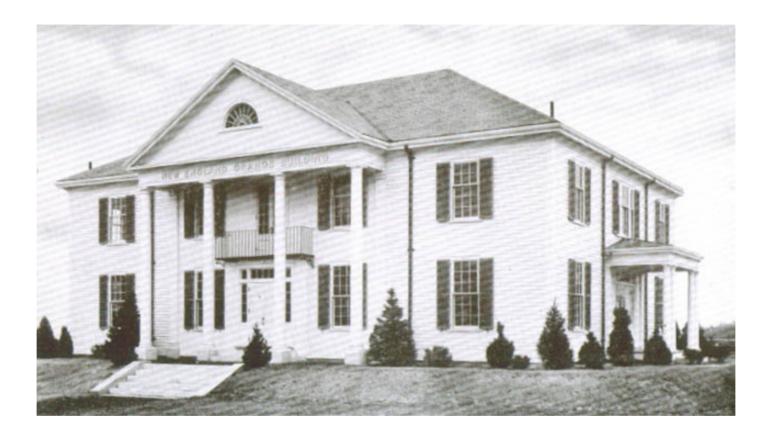

Where is this building located?

The New England Grange Building at the Big E, Springfield, MA

Who are these two men?

William Gardiner (left) and Ellsworth (Bud) Beecher (right).
Bill was a Past General Deputy, and Bud was a Past State
Master (1986-1990) of the CT State Grange.