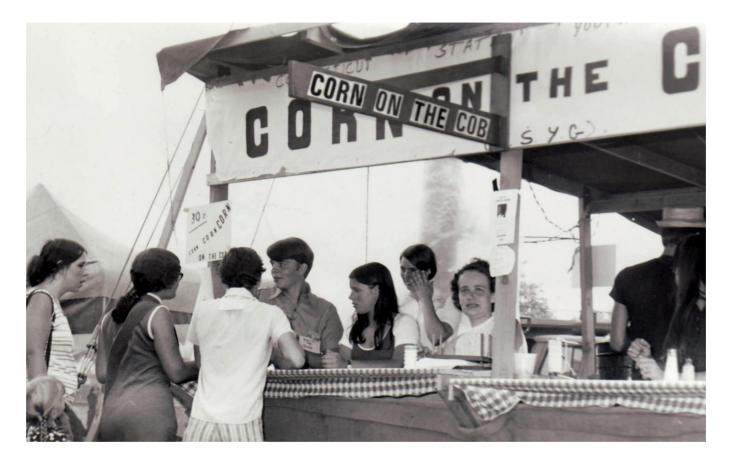

Whigville Grange Hall, located in the Whigville section of Burlington, CT, on the Bristol town line.

Where was this photo taken?

A

At the Connecticut Agricultural Fair when it was located in Durham, CT. Pictured is the CT State Grange Youth's Corn Booth.