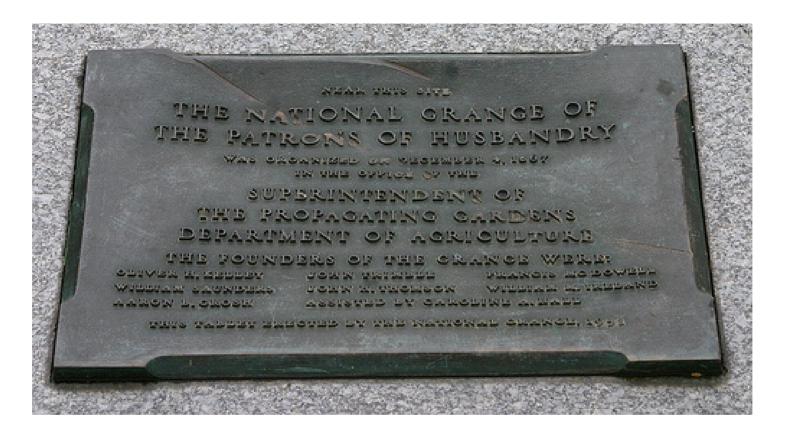

#### Where is this Grange Plaque located?

This small plaque along the walking path on the National Mall in Washington, DC (at Fourth Street and Madison) is the only private monument on the Mall, dedicated on September 9, 1951. It commemorates the founding of the National Grange.