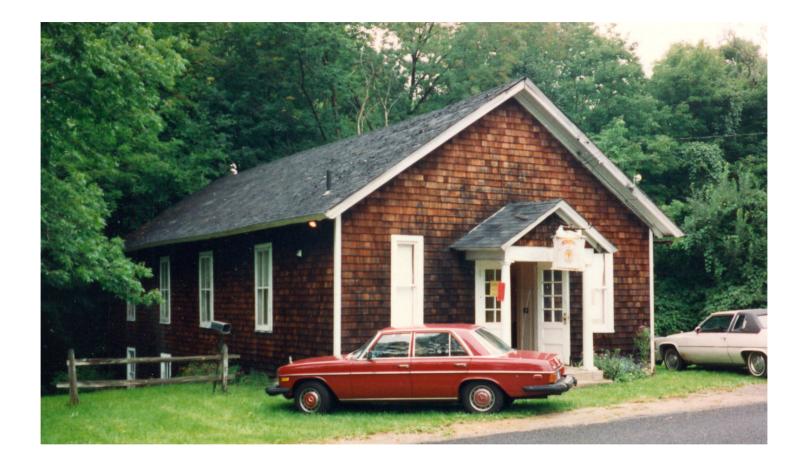

Name this Grange Hall?

A

Lyme Grange Hall, located in the Hamburg section of Lyme, CT

Who is this woman?

#### Ethyl Bartholomew (Eureka Grange).

She served as the CT State Grange Pianist for nearly 20 years. She was well known state-wide for playing music on a saw.

Name this Grange Hall?

Redding Grange Hall, located on the Newtown Turnpike, Redding, CT