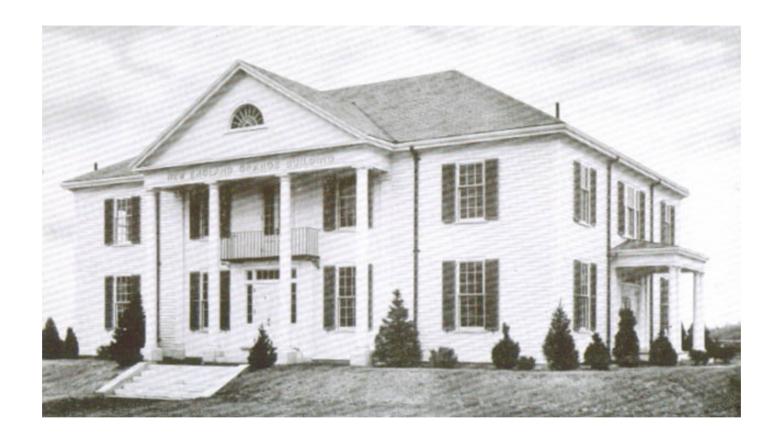

Where is this building located?

The New England Grange Building at the Big E, Springfield, MA

Who are these two men?

William Gardiner (left) and Ellsworth (Bud) Beecher (right).
Bill was a Past General Deputy, and Bud was a Past State
Master (1986-1990) of the CT State Grange.