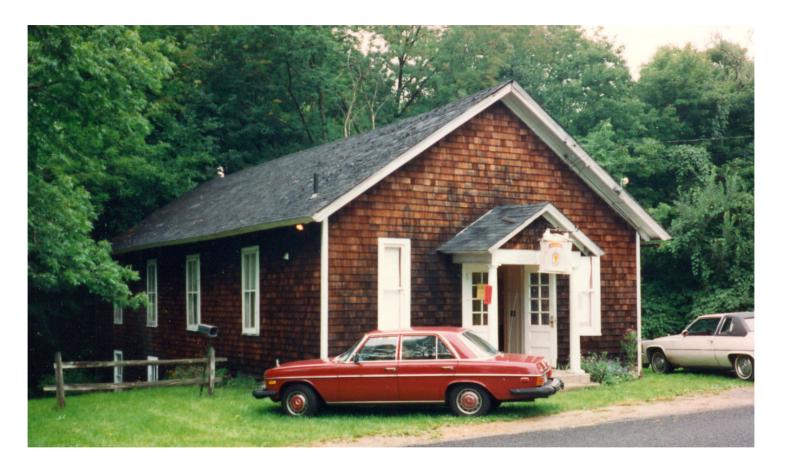

Name this Grange Hall?

A

Lyme Grange Hall, located in the Hamburg section of Lyme, CT

Who is this woman?

#### Ethyl Bartholomew (Eureka Grange).

She served as the CT State Grange Pianist for nearly 20 years. She was well known state-wide for playing music on a saw.

Name this Grange Hall?

Redding Grange Hall, located on the Newtown Turnpike, Redding, CT