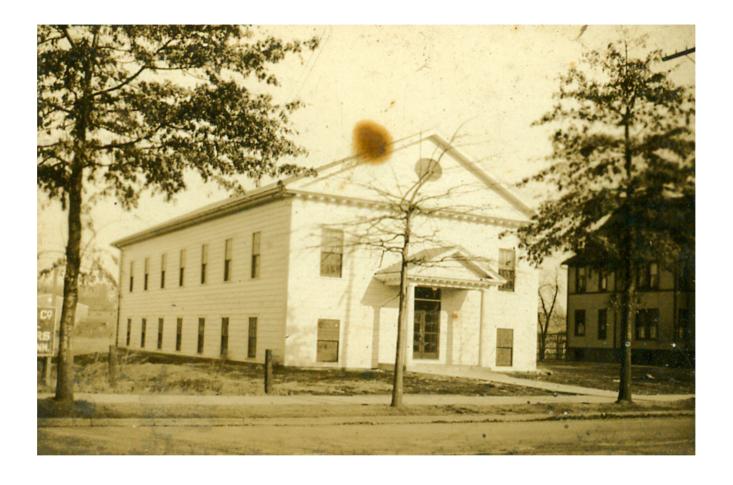

What is the name of the dormitory located on the University of Connecticut campus that was built by the Connecticut State Grange?

### **Grange Hall**

In 1940, each Grange member in the state donated \$1 each with the college matching the 20,000 one dollar donations for the construction of this residence hall, which is still in operation today.