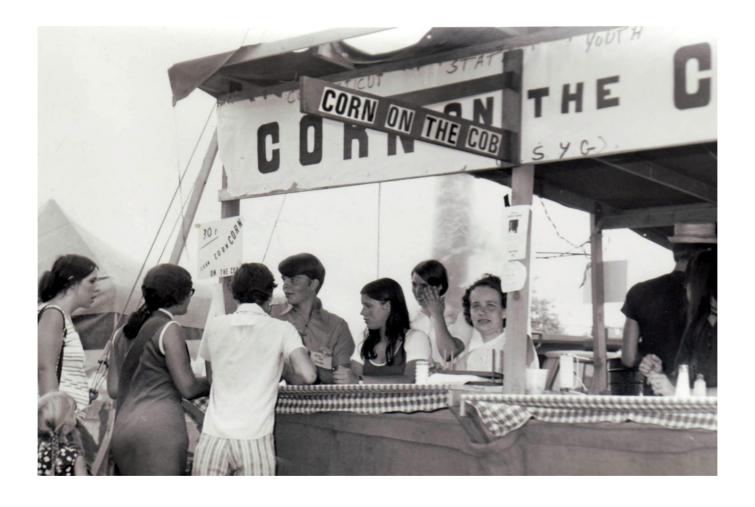

Whigville Grange Hall, located in the Whigville section of Burlington, CT, on the Bristol town line.

Where was this photo taken?

A

At the Connecticut Agricultural Fair when it was located in Durham, CT. Pictured is the CT State Grange Youth's Corn Booth.