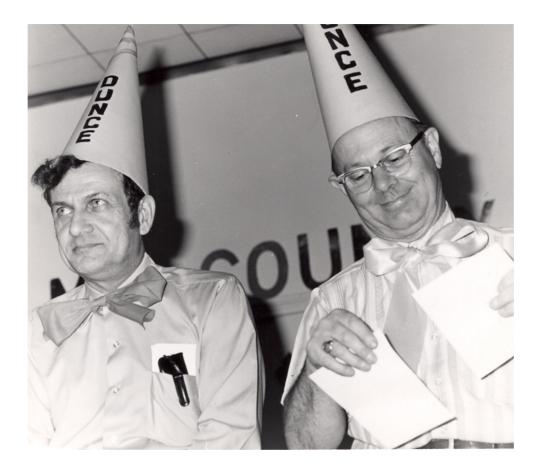

Where is this building located?

The New England Grange Building at the Big E, Springfield, MA

Who are these two men?

William Gardiner (left) and Ellsworth (Bud) Beecher (right).
Bill was a Past General Deputy, and Bud was a Past State
Master (1986-1990) of the CT State Grange.