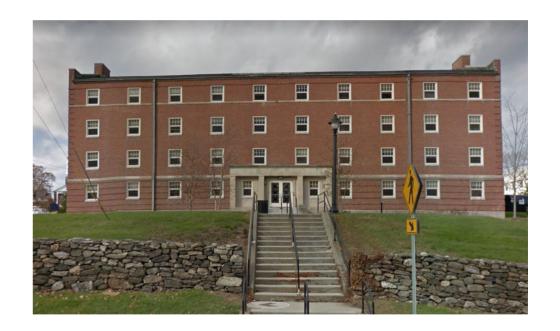

What is the name of the dormitory located on the University of Connecticut campus that was built by the Connecticut State Grange?

### **Grange Hall**

In 1940, each Grange member in the state donated \$1 each with the college matching the 20,000 one dollar donations for the construction of this residence hall, which is still in operation today.