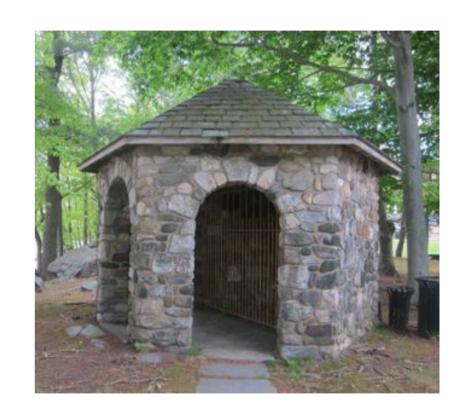

Q

In 1934, Albert Marsh of Burritt
Grange in New Britain went
before the State Grange Executive
Committee to present his idea for a
tribute to agriculture.
What was this tribute?

#### **Little Stone House**

The tribute to agriculture was the Little Stone House, which was dedicated in 1937. For its construction, Albert Marsh volunteered his own collection of stones from each of the 169 towns in Connecticut and then, 48 states in the Union. This is located just outside of the University of Connecticut campus.