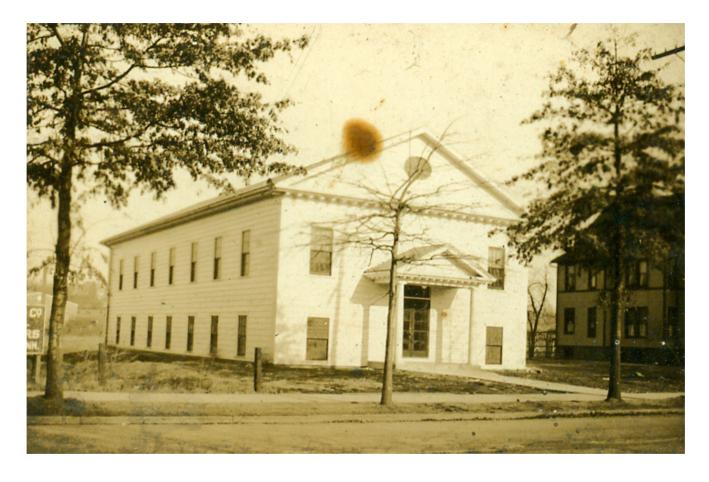

What is the name of the dormitory located on the University of Connecticut campus that was built by the Connecticut State Grange?

### **Grange Hall**

In 1940, each Grange member in the state donated \$1 each with the college matching the 20,000 one dollar donations for the construction of this residence hall, which is still in operation today.